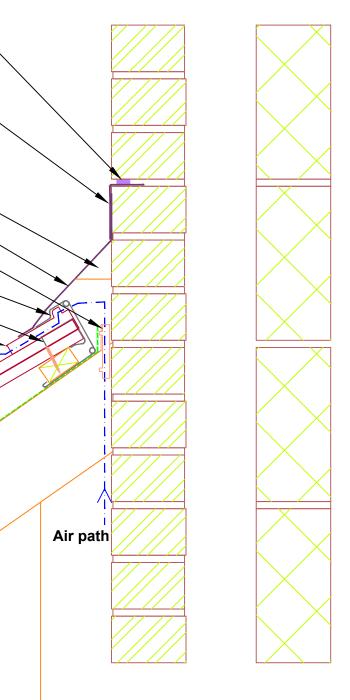

## Flexible plug and mastic seal—

|                                       | Code 4 lead flashing in accordance — with lead sheet association                                                                              |
|---------------------------------------|-----------------------------------------------------------------------------------------------------------------------------------------------|
|                                       | Timber fillet                                                                                                                                 |
|                                       | Code 4 lead apron                                                                                                                             |
|                                       | Mono pitch ridge felt spacer to provide 5mm continuous air gap                                                                                |
|                                       | Abutment clip                                                                                                                                 |
|                                       | Top slate retaining clip                                                                                                                      |
|                                       | Vented top filler fixed in accordance<br>with manufactures instructions                                                                       |
|                                       | Top slate                                                                                                                                     |
|                                       | Tiles laid and fixed in accordance<br>with manufactures instructions Air path <                                                               |
|                                       | Main slate                                                                                                                                    |
|                                       | 40mm x 3.35mm Aluminium nail                                                                                                                  |
|                                       | 50 x 25 tiling battens or to BS 5534                                                                                                          |
|                                       | Underlay to BS 5534                                                                                                                           |
|                                       |                                                                                                                                               |
| Air path                              |                                                                                                                                               |
|                                       |                                                                                                                                               |
|                                       |                                                                                                                                               |
|                                       |                                                                                                                                               |
|                                       |                                                                                                                                               |
|                                       |                                                                                                                                               |
|                                       |                                                                                                                                               |
|                                       |                                                                                                                                               |
|                                       |                                                                                                                                               |
|                                       |                                                                                                                                               |
|                                       |                                                                                                                                               |
| ENLARGED DETAIL Air path<br>Scale 1:2 |                                                                                                                                               |
| Technical Helpline<br>01525 244950    | THE INFORMATION SHOWN ON THIS DRAWING IS SENT IN CONFIDENCE AND MUST<br>NOT BE USED FOR ANY PURPOSE OTHER THAN THAT FOR WHICH IT IS SUPPLIED. |
| 01525 244950<br>www.forticrete.com    | REFER ANY OMISSIONS OR ERRORS TO FORTICRETE LTD.<br>(DO NOT SCALE FROM THIS DRAWING). COPYRIGHT © FORTICRETE LTD                              |

## NOTES:

When using a vapour permeable (LR) underlay, Forticrete in line with BS5250 recommend that the batten cavity is ventilated from eave to ridge.

| rev: d<br>Notes:              | DATE: 09/02/2018            | BY: DA    |
|-------------------------------|-----------------------------|-----------|
| TITLE:<br>Hardrow<br>Head Ab  | / Slate - 18 x 12<br>utment |           |
| SCALE:<br><b>1:5</b><br>at A3 | DWG NO:<br>FC-0159          | REV:<br>A |